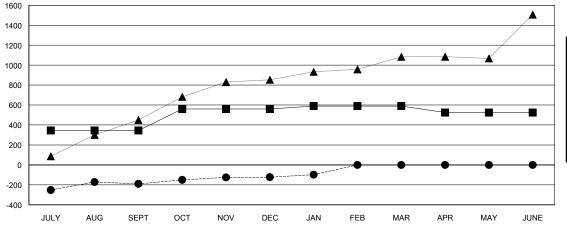

#### GOALS AND ACTUAL MEMBERS CUMULATIVE

| DROPPED CLUBS: 1 |     |
|------------------|-----|
| DROPPED MEMBERS  |     |
| DECEASED         | 2   |
| CLUB CANCELLED   | 4   |
| OTHER            | 816 |
| TOTAL            | 822 |