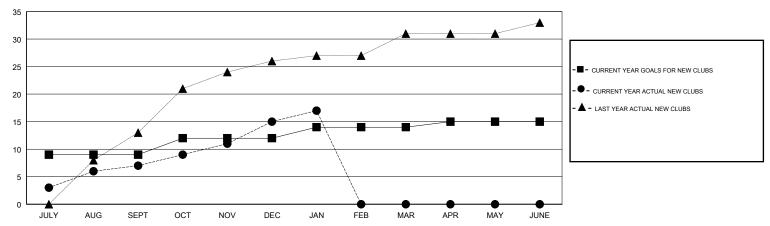

9             | 7         | 0             | JULY/AUG/SEPT         | 345                       | 306                     | 466                                          |
| OCT/NOV/DEC           | 3             | 8         | 1             | OCT/NOV/DEC           | 215                       | 360                     | 265                                          |
| JAN/FEB/MAR           | 2             | 2         | 0             | JAN/FEB/MAR           | 30                        | 130                     | 91                                           |
| APR/MAY/JUNE          | 1             | 0         | 0             | APR/MAY/JUNE          | -65                       | 0                       | 0                                            |

#### GOALS AND ACTUAL NEW CLUBS CUMULATIVE



#### GOALS AND ACTUAL MEMBERS CUMULATIVE





| DROPPED CLUBS: 1 |     |
|------------------|-----|
| DROPPED MEMBERS  |     |
| DECEASED         | 2   |
| CLUB CANCELLED   | 4   |
| OTHER            | 816 |
| TOTAL            | 822 |

| 82 CLUBS OF 172 ADDED 1 OR MORE |   |
|---------------------------------|---|
| NEW MEMBERS                     |   |
|                                 |   |
|                                 |   |
|                                 | ı |

| FEMALE               | 1,288 (27.06%)      |
|----------------------|---------------------|
| Women Percentage Fis | scal Year Goal: 25% |
|                      |                     |

**GENDER DISTRIBUTION** 

| CLICK HERE FOR CUMULATIVE |
|---------------------------|
| MEMBERSHIP DATA           |
|